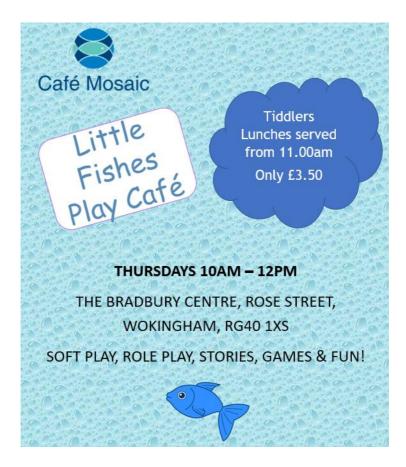

## Little Fishes Play Café

There is no charge for admittance, all we ask is that you purchase your refreshments from the café hatch.

See the Little Fishes blackboard for our Tiddlers lunch menu!